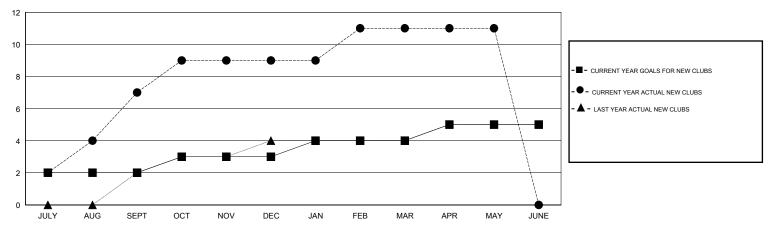

|                    |                  |
| QUARTER                      | NEW CLUB<br>GOAL | NEW CLUBS | DROPPED<br>CLUBS | NET<br>GAIN/LOSS | QUARTER                     | NEW MEMBER<br>GOAL | CHARTER AND<br>NEW MEMBERS<br>ADDED | DROPPED<br>MEMBERS | NET<br>GAIN/LOSS |
| JULY/AUG/SEPT<br>OCT/NOV/DEC | 2<br>1           | 7<br>2    | 0<br>1           | 7<br>1           | JULY/AUG/SEPT               | 115<br>95          | 230<br>165                          | 28<br>92           | 202<br>73        |
| JAN/FEB/MAR<br>APR/MAY/JUNE  | 1<br>1           | 2         | 0<br>0           | 2                | JAN/FEB/MAR<br>APR/MAY/JUNE | 45<br>45           | 62<br>175                           | 31<br>59           | 31<br>116        |

### GOALS AND ACTUAL NEW CLUBS CUMULATIVE



#### GOALS AND ACTUAL MEMBERS CUMULATIVE



| - CURRENT YEAR GOALS FOR NEW |  |  |  |  |  |
|------------------------------|--|--|--|--|--|
| MEMBERS                      |  |  |  |  |  |

CURRENT YEAR ACTUAL MEMBERS

1,533 (60.16%) 1,015 (39.84%)

- LAST YEAR ACTUAL MEMBERS

| DROPPED CLUBS: 1 |     | 62 CLUBS OF 85 ADDED 1 OR MORE        | GENDER DISTRIBUTION   |      |
|------------------|-----|---------------------------------------|-----------------------|------|
|                  |     | NEW MEMBERS                           | MALE                  | 1,53 |
|                  |     |                                       | FEMALE                | 1,01 |
| DROPPED MEMBERS  |     |                                       |                       |      |
| DECEASED         | 4   | CHOV