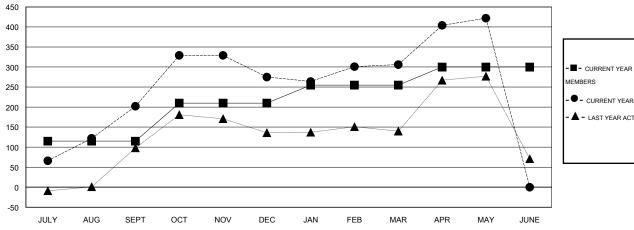

#### GOALS AND ACTUAL MEMBERS CUMULATIVE

| - CURRENT YEAR GOALS FOR NEW |  |  |  |  |  |
|------------------------------|--|--|--|--|--|
| MEMBERS                      |  |  |  |  |  |

CURRENT YEAR ACTUAL MEMBERS